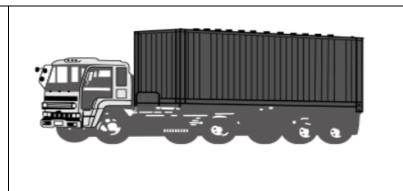

Introducing the FH-20F Transportable Unfolding House, office and shops etc.

## FH-20F (Dimensions approx.)

| Tare<br>weight<br>(kg.)            | Max cargo<br>Weight<br>(kg.) | Door opening     |                   | Interior dimensions close |                  |                   |  |
|------------------------------------|------------------------------|------------------|-------------------|---------------------------|------------------|-------------------|--|
|                                    |                              | Width<br>(cm/ft) | Height<br>(cm/ft) | Length<br>(cm/ft)         | Width<br>(cm/ft) | Height<br>(cm/ft) |  |
| 2,500                              | 3,000                        | 234/7'8"         | 228/7'6"          | 590/19'4"                 | 235/7'9"         | 239/7'10"         |  |
| Interior dimensions Open two-fold  |                              |                  |                   | 590/19'4"                 | 650/21'3"        | 239/7'10"         |  |
| Interior dimensions Open four-fold |                              |                  |                   | 590/19'4"                 | 1500/21'3"       | 239/7'10"         |  |

## FH-40F (Dimensions approx.)

| Tare<br>weight<br>(kg.)           | Max cargo<br>Weight<br>(kg.) | Door opening     |                   | Interior dimensions close |                  |                |  |
|-----------------------------------|------------------------------|------------------|-------------------|---------------------------|------------------|----------------|--|
|                                   |                              | Width<br>(cm/ft) | Height<br>(cm/ft) | Length<br>(cm/ft)         | Width<br>(cm/ft) | Height (cm/ft) |  |
| 5,500                             | 7,500                        | 234/7'8"         | 228/7'6"          | 1180/38'8"                | 235/7'9"         | 239/7'10"      |  |
| Interior dimensions Open two-fold |                              |                  |                   | 1180/38'8"                | 650/21'3"        | 239/7'10"      |  |
| Interio                           | or dimensions C              | 1180/38'8"       | 1500/21'3"        | 239/7'10"                 |                  |                |  |