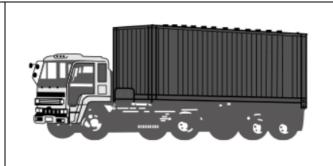

Introducing the FH-20F Transportable Unfolding House, office and shops etc.

## FH-20F (Dimensions approx.)

| Tare<br>weight<br>(kg.)            | Max cargo<br>Weight<br>(kg.) | Door opening     |                   | Interior dimensions close |                  |                   |  |
|------------------------------------|------------------------------|------------------|-------------------|---------------------------|------------------|-------------------|--|
|                                    |                              | Width<br>(cm/ft) | Height<br>(cm/ft) | Length<br>(cm/ft)         | Width<br>(cm/ft) | Height<br>(cm/ft) |  |
| 2,500                              | 3,000                        | 234/7'8"         | 228/7'6"          | 590/19'4"                 | 235/7'9"         | 239/7'10"         |  |
| Interior dimensions Open two-fold  |                              |                  |                   | 590/19'4"                 | 650/21'3"        | 239/7'10"         |  |
| Interior dimensions Open four-fold |                              |                  |                   | 590/19'4"                 | 1500/21'3"       | 239/7'10"         |  |

## FH-40F (Dimensions approx.)

| Tare<br>weight<br>(kg.)           | Max cargo<br>Weight<br>(kg.) | Door opening     |                   | Interior dimensions close |                  |                |  |
|-----------------------------------|------------------------------|------------------|-------------------|---------------------------|------------------|----------------|--|
|                                   |                              | Width<br>(cm/ft) | Height<br>(cm/ft) | Length<br>(cm/ft)         | Width<br>(cm/ft) | Height (cm/ft) |  |
| 5,500                             | 7,500                        | 234/7'8"         | 228/7'6"          | 1180/38'8"                | 235/7'9"         | 239/7'10"      |  |
| Interior dimensions Open two-fold |                              |                  |                   | 1180/38'8"                | 650/21'3"        | 239/7'10"      |  |
| Interio                           | or dimensions C              | 1180/38'8"       | 1500/21'3"        | 239/7'10"                 |                  |                |  |