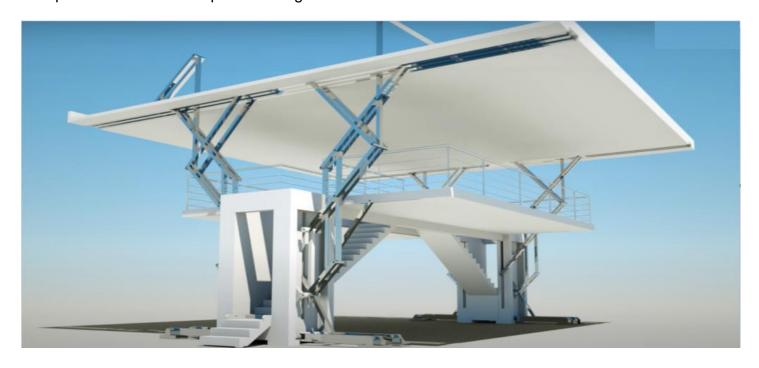

Set the stage for your next performance with ease! These portable and mobile stage open and stable. with a few clicks and clips they're ready for action.

Each deck covers more than large making it easy to set up or put away quite a large staging area very quickly and efficiently.

- Adjustable height options with hydraulic system.
- Each Mobile Stage (when unfolded) it is cover more area compare to foot print
- Dimensions when folded 230cm Width and 20' feet length or as per demand.
- Excellent flexibility and matching accessories available to tailor your staging exactly to your needs
- Steps not included in the portable stage. Available at additional cost