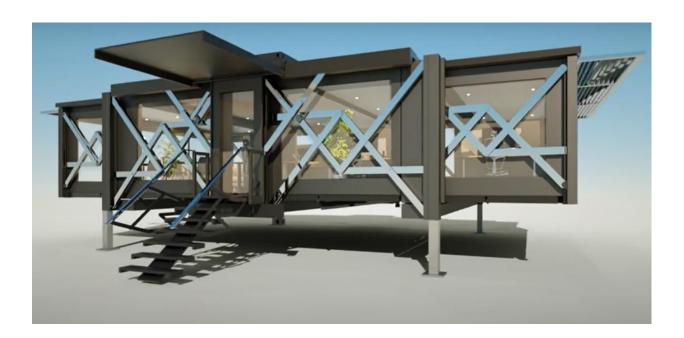

Introducing the FH-20F Transportable Unfolding House, office and shops etc.

## **Product features**

- This demonstrator is operated by motor or hydraulic but buildings using this technology can be counterbalanced and operated manually or automatic, quickly and easily, in any location.
- o These buildings can self-unload from a standard lorry.
- o In addition this building can incorporate terraces or extra space on both sides.
- Buildings using this technology are extremely adaptable and can be constructed in many different materials and in many different sizes and styles to suit almost any application or geography.
- Complimentary modules can be attached to both ends to provide additional facilities such as water processing, air Locks or extra storage space