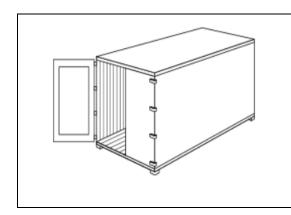

## FH-20F (Dimensions approx.)

| Tare<br>weight<br>(kg.)            | Max cargo<br>Weight<br>(kg.) | Door opening     |                   | Interior dimensions close |                  |                   |  |
|------------------------------------|------------------------------|------------------|-------------------|---------------------------|------------------|-------------------|--|
|                                    |                              | Width<br>(cm/ft) | Height<br>(cm/ft) | Length<br>(cm/ft)         | Width<br>(cm/ft) | Height<br>(cm/ft) |  |
| 2,500                              | 3,000                        | 234/7'8"         | 228/7'6"          | 590/19'4"                 | 235/7'9"         | 239/7'10"         |  |
| Interior dimensions Open two-fold  |                              |                  |                   | 590/19'4"                 | 650/21'3"        | 239/7'10"         |  |
| Interior dimensions Open four-fold |                              |                  |                   | 590/19'4"                 | 1500/21'3"       | 239/7'10"         |  |

## FH-40F (Dimensions approx.)

| Tare<br>weight<br>(kg.)           | Max cargo<br>Weight<br>(kg.) | Door opening     |                   | Interior dimensions close |                  |                |  |
|-----------------------------------|------------------------------|------------------|-------------------|---------------------------|------------------|----------------|--|
|                                   |                              | Width<br>(cm/ft) | Height<br>(cm/ft) | Length<br>(cm/ft)         | Width<br>(cm/ft) | Height (cm/ft) |  |
| 5,500                             | 7,500                        | 234/7'8"         | 228/7'6"          | 1180/38'8"                | 235/7'9"         | 239/7'10"      |  |
| Interior dimensions Open two-fold |                              |                  |                   | 1180/38'8"                | 650/21'3"        | 239/7'10"      |  |
| Interio                           | or dimensions C              | 1180/38'8"       | 1500/21'3"        | 239/7'10"                 |                  |                |  |