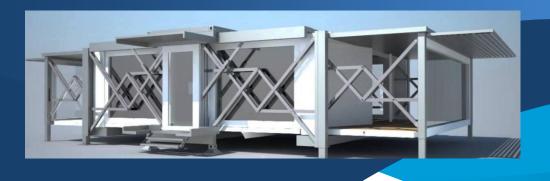

Introducing the FH-20F Transportable Unfolding House, office and shops etc.

## **Product features**

- This demonstrator is operated by motor or hydraulic but buildings using this technology can be counterbalanced and operated manually or automatic, quickly and easily, in any location.
- o These buildings can self-unload from a standard lorry.
- o In addition this building can incorporate terraces or extra space on both sides.
- Buildings using this technology are extremely adaptable and can be constructed in many different materials and in many different sizes and styles to suit almost any application or geography.
- Complimentary modules can be attached to both ends to provide additional facilities such as water processing, air Locks or extra storage space

## FH-20F (Dimensions approx.)

| Tare<br>weight<br>(kg.)            | Max cargo<br>Weight<br>(kg.) | Door opening     |                   | Interior dimensions close |                  |                   |  |
|------------------------------------|------------------------------|------------------|-------------------|---------------------------|------------------|-------------------|--|
|                                    |                              | Width<br>(cm/ft) | Height<br>(cm/ft) | Length<br>(cm/ft)         | Width<br>(cm/ft) | Height<br>(cm/ft) |  |
| 2,500                              | 3,000                        | 234/7'8"         | 228/7'6"          | 590/19'4"                 | 235/7'9"         | 239/7'10"         |  |
| Interior dimensions Open two-fold  |                              |                  |                   | 590/19'4"                 | 650/21'3"        | 239/7'10"         |  |
| Interior dimensions Open four-fold |                              |                  |                   | 590/19'4"                 | 1500/21'3"       | 239/7'10"         |  |

## FH-40F (Dimensions approx.)

| Tare<br>weight<br>(kg.)           | Max cargo<br>Weight<br>(kg.) | Door opening     |                   | Interior dimensions close |                  |                |  |
|-----------------------------------|------------------------------|------------------|-------------------|---------------------------|------------------|----------------|--|
|                                   |                              | Width<br>(cm/ft) | Height<br>(cm/ft) | Length<br>(cm/ft)         | Width<br>(cm/ft) | Height (cm/ft) |  |
| 5,500                             | 7,500                        | 234/7'8"         | 228/7'6"          | 1180/38'8"                | 235/7'9"         | 239/7'10"      |  |
| Interior dimensions Open two-fold |                              |                  |                   | 1180/38'8"                | 650/21'3"        | 239/7'10"      |  |
| Interio                           | or dimensions C              | 1180/38'8"       | 1500/21'3"        | 239/7'10"                 |                  |                |  |