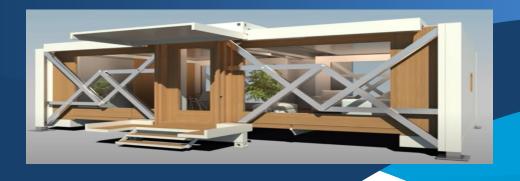

Introducing the FH-20F Transportable Unfolding House, office and shops etc.

## **Product features**

- This demonstrator is operated by motor or hydraulic but buildings using this technology can be counterbalanced and operated manually or automatic, quickly and easily, in any location.
- o These buildings can self-unload from a standard lorry.
- o In addition this building can incorporate terraces or extra space on both sides.
- Buildings using this technology are extremely adaptable and can be constructed in many different materials and in many different sizes and styles to suit almost any application or geography.
- Complimentary modules can be attached to both ends to provide additional facilities such as water processing, air Locks or extra storage space