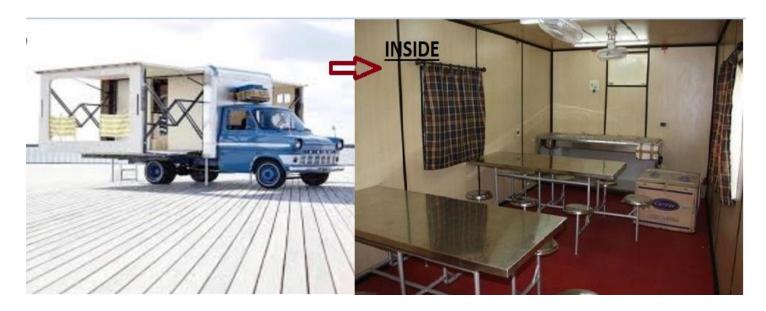

Introducing the FH-20F Transportable Unfolding House, office and shops etc.

## **Product features**

- This demonstrator is operated by motor or hydraulic but buildings using this technology can be counterbalanced and operated manually or automatic, quickly and easily, in any location.
- o These buildings can self-unload from a standard lorry.
- o In addition this building can incorporate terraces or extra space on both sides.
- Buildings using this technology are extremely adaptable and can be constructed in many different materials and in many different sizes and styles to suit almost any application or geography.
- Complimentary modules can be attached to both ends to provide additional facilities such as water processing, air Locks or extra storage space